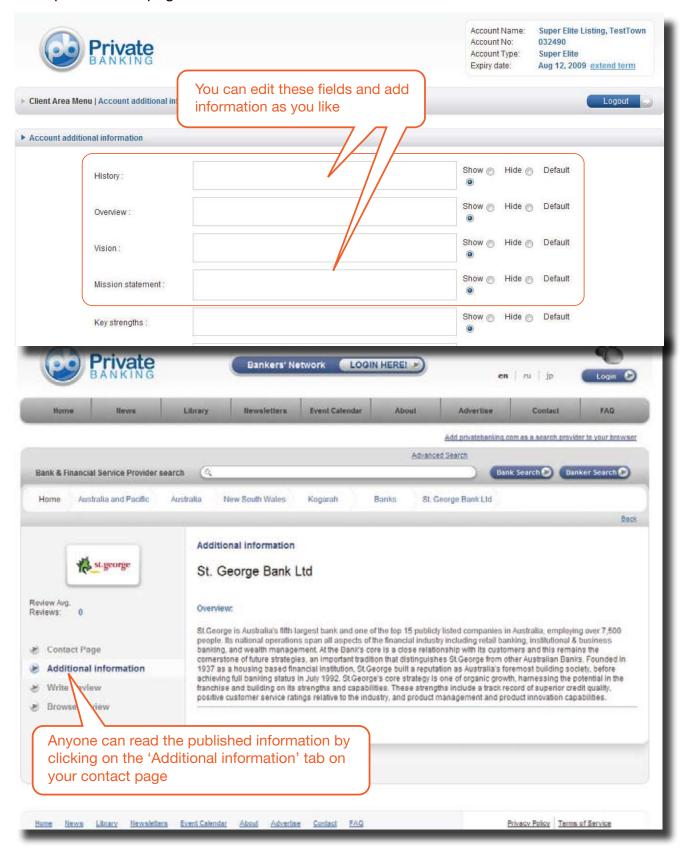

#### Post additional standardized information

This page was designed to post additional standardized information that will not require to create and upload HTML pages.