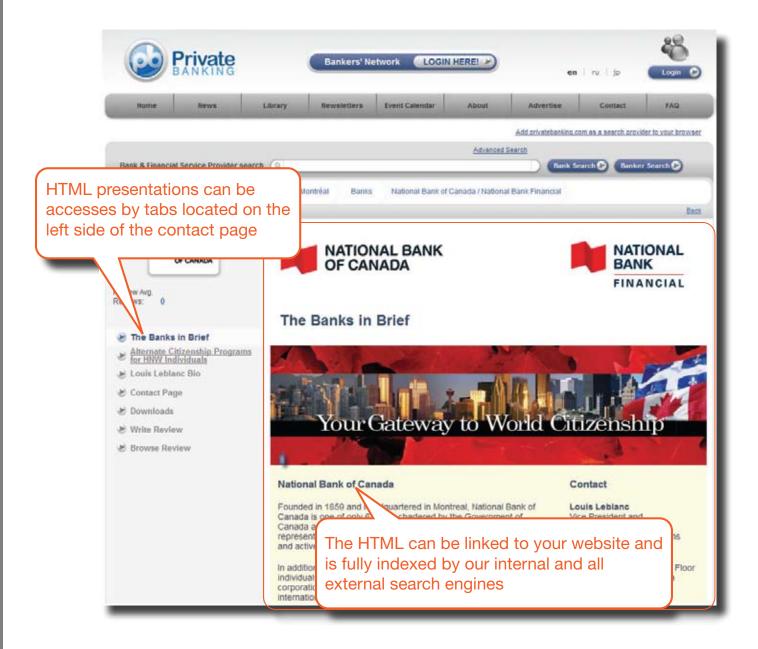

## Publish HTML presentations (Pages incl.)

HTML presentations are among the most effective marketing tools to grasp your prospects attention.