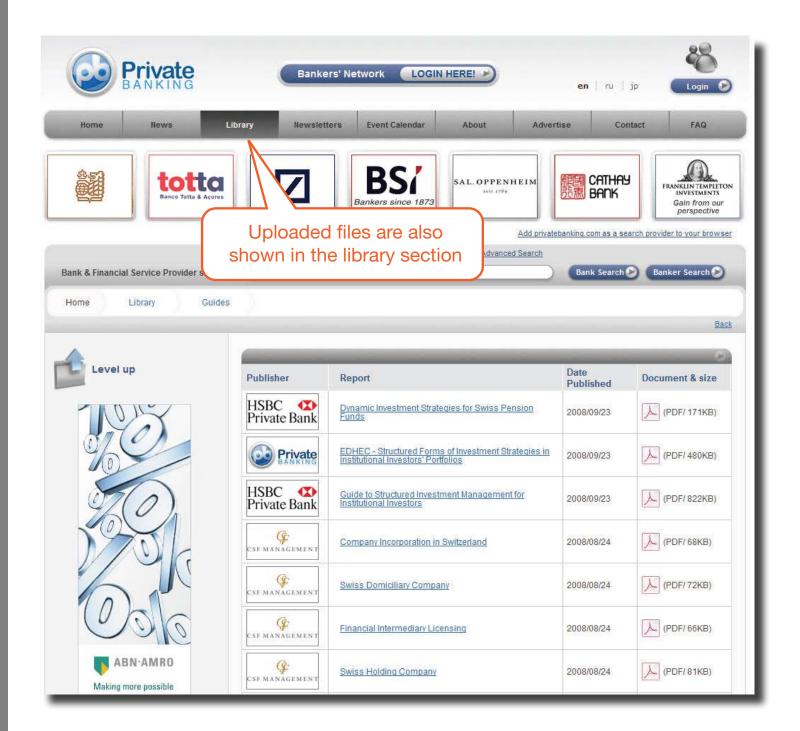

## Upload brochures and documents

You can upload brochures, documents and other electronic files for deployment in the library and