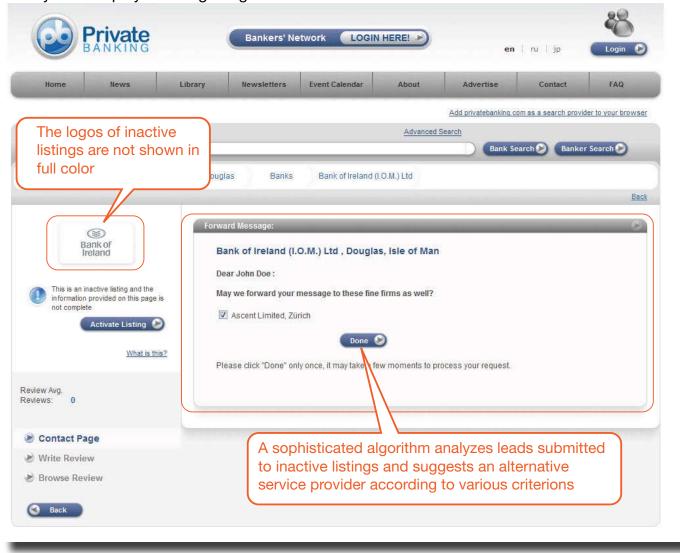

#### Exclusive email forwarding

The message posted to you is not shared with other service providers; messages posted to "Inactive listings" may be shared with other service providers. Please also refer to "Automated leads suggestion"

## Automated leads suggestion

This system helps you with getting more leads.