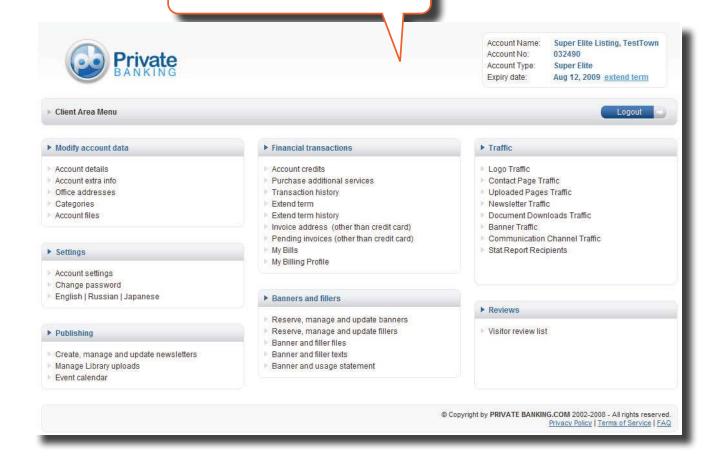

## Access to content management system

This is an easy to use and intuitive content management system that is useful to update information, upload nev

You can keep your advertisement in tune with the latest developments

You can keep your advertisement in tune with the latest developments

## Detailed traffic statistic report

the c

Daily updated in depth data and traffic analysis are emailed to you or are accessible through

Choose characteristic for diagram: All Views All Views - Diagram 1200 1100 1000 900 800 747 757 700 All Views 600 500 400 315 313 310 300 200 100 13 Sep 2008 20 Sep 2008 11 Sep Every visitor to the site **Logo Report by Pages** is logged and reported NATIONAL BANK OF CANADA Page Name Jsp Name All Views Unique Views /user/library.jsp 3,003 956 Library page Account contact page /user/account.jsp 2,139 823 Account downloads page /user/downloads.jsp 875 177 Knowledgebase Main Page /user/kb\_view\_items.jsp 811 234 Category page /user/category.jsp 427 206 Write review page /user/write\_review.jsp 91 54 Knowledgebase Search Items Page /user/kb\_search\_items.jsp 59 35 /user/account\_reviews.jsp 59 35 Knowledgebase Item Details Page /user/kb\_view\_item.jsp 59 35 2,555 Choose characteristic for diagram: All Views All Views - Diagram Knowledgebase Item Details Page (59) Account reviews page (59) Knowledgebase Search Items Page (59) Write review page (91) Library page (3,003) Category page (427) Knowledgebase Main Page Account downloads page (875) Account contact page (2,139)