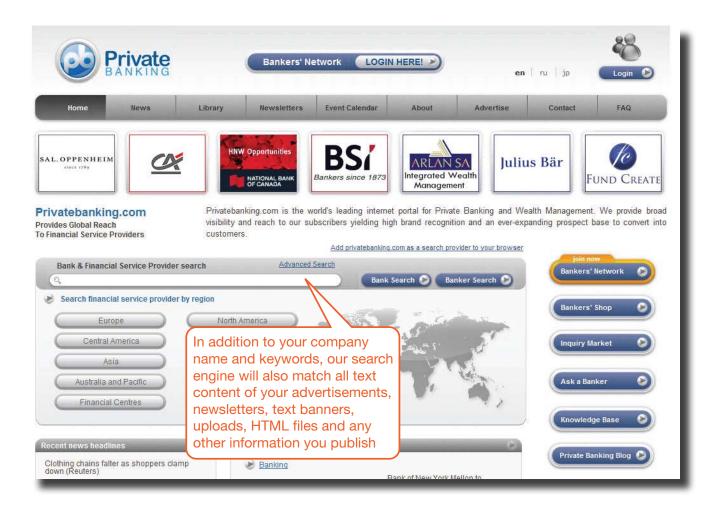

# Keywords for search engine

In your content management menu you can add relevant keywords as you deem fit.