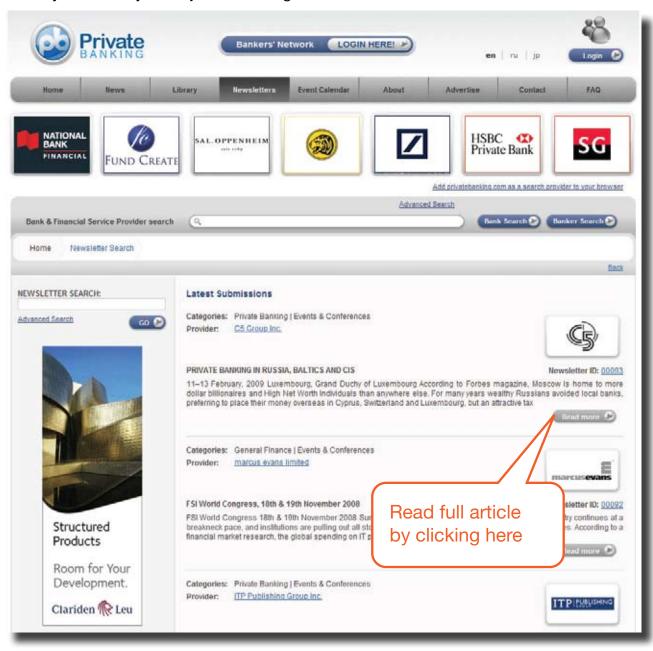

### Post newsletters and press releases

Published newsletters, pamphlets or press releases will appear in the newsletter section and are fully indexed by all major search engines.