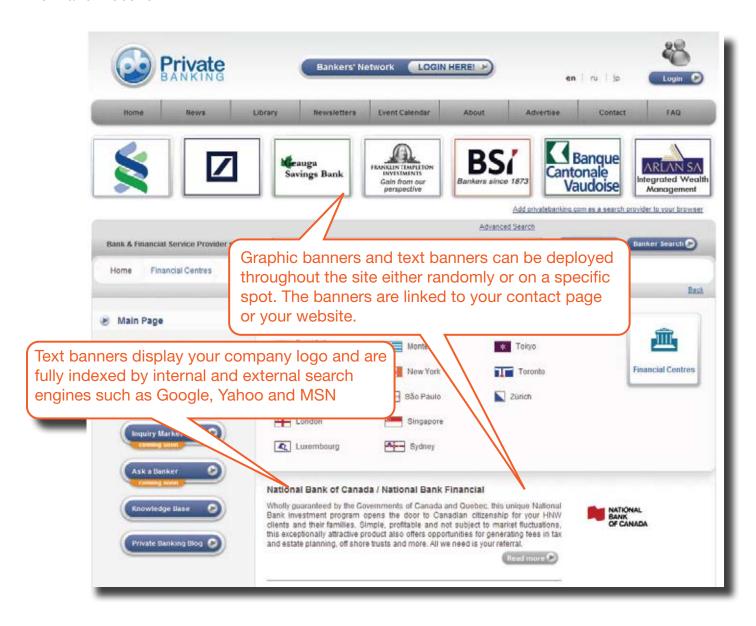

# Graphic banner(s) (Quantity / Weeks) Text banner(s) (Quantity / Weeks) Random banner deployment

You can strategically place banners throughout the platform to drive quality traffic to your advertisement and website.