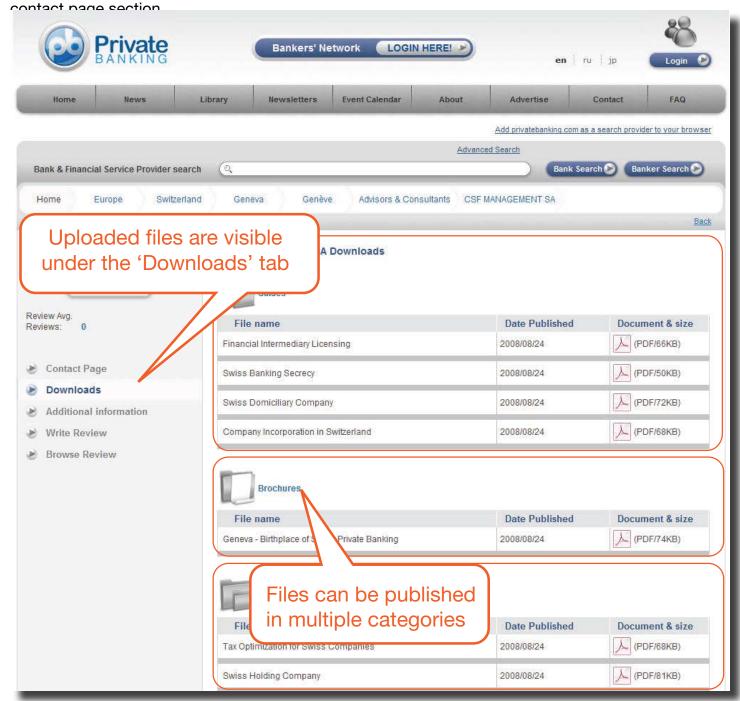

## Upload brochures and documents

You can upload brochures, documents and other electronic files for deployment in the library and