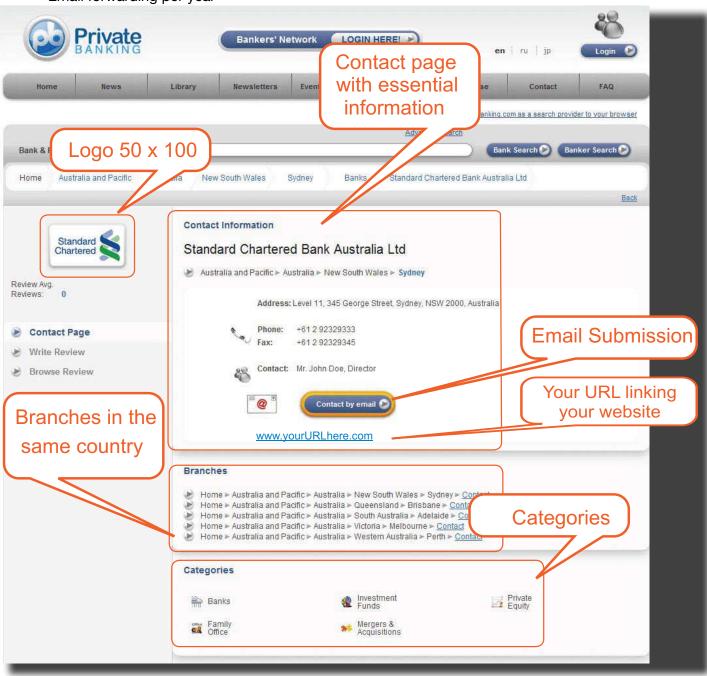

### **Basic Setup**

- Essential data upload
- Contact page with key coordinates
- Display your logo in full color
- Included locations (Same country)
- Included categories
- Email forwarding per year

#### Exclusive email forwarding

The message posted to you is not shared with other service providers; messages posted to "Inactive listings" may be shared with other service providers. Please also refer to "Automated leads suggestion"