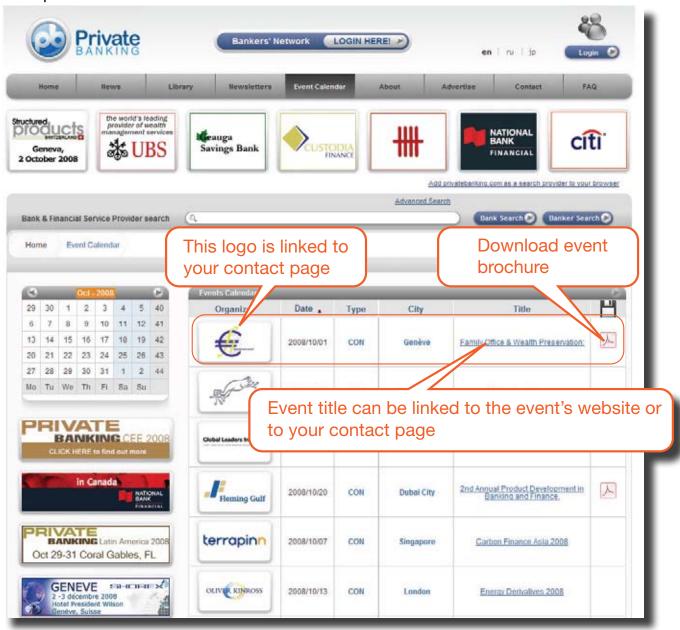

#### Post events, seminars, forums etc.

You can post conferences, forums, summits, seminars or any other company event that needs to be publicized.

### Post newsletters and press releases

Published newsletters, pamphlets or press releases will appear in the newsletter section and are fully indexed by all major search engines.