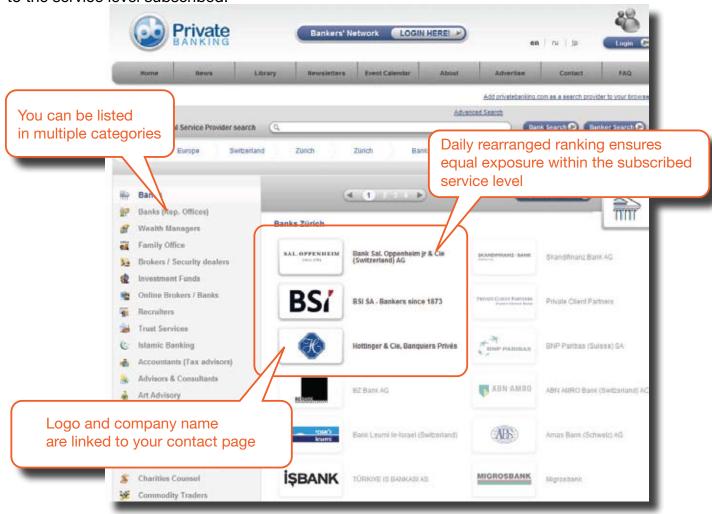

# Directory ranking priority

Our system rearranges directory listings every 24 hours to ensure equal exposure according to the service level subscribed.